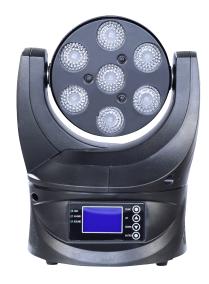

# **XLED 3007**

PR-8125

This new compact unit houses 7 x 20W LED's (RGBW 4 in1) and produces an even wash field with a variable zoom range of 7 to 42 degrees. The XLED 3007 also features single LED Control, Soft touch keys for menu access, inbuilt Wireless DMX receiver and endless rotation of Pan and Tilt.