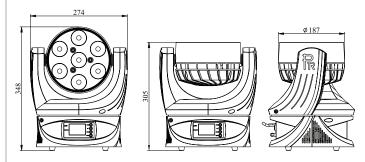

color temperature correction from 10000K to 2700K

Lens Angle:

Beam Angle(1/2 Maximum): 7°~42° Field Angle(1/10 Maximum): 17°~60°

Zooming: DMX linear zooming

**Dimmer:** 0-100% linearly adjustable **Strobe:** Electronic strobe, 0-25 F.P.S

**Head Movement:** 

Pan: 720°,360° or Endless, Tilt: 270° or Endless Pan Tilt Swap and Invert Function; Auto-position correction and magnet positioning function

**Control:** 

DMX512, 5 pin interfaces, 18 channels in standard mode,

and 43 channels in extended mode.

Master/slave mode, Stand-alone mode, Preset mode,

Self test mode, Single Scene mode.

**Other Functions:** 

Single LED control
Sound operation
Wireless control (optional)
Over temperature protection

Housing:

High temperature engineering-plastic, IP20

Net Weight: 5.7Kg

#### Size:



#### **Light Output:**





Address: 1582 Xingye Avenue, Nancun, Panyu, Guangzhou, 511442, China

Tel: +86-20-3995 2379 Fax: +86-20-3995 2330

Email: info@pr-lighting.net